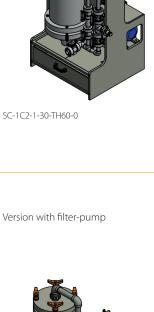

# **VERSIONS**

Version without pre-filter and pump

SC-000-1-30-0000-0

Version with pre-filter, pump and manual rigeneration tank

SC-1C2-1-50-TH60-M

MX-7D2-EVT15-G-SC-000-130-00

OUR PRODUCTS, PUMP: Magnetic Drive, Horizontal, Mechanical Seal, Vertical, Diaphragm, Drum, - FILTERING SYSTEMS – PRECIOUS METAL RECOVERY SYSTEMS – DEPURATION – FILTERS: String Wound Cartridges, Melt Blown, Filtering Disks, Bag Filters, Plated Filter Cartridges, Absolute – ACCESSORIES: Gratings, Venturi Eductor – CUSTOMIZED COMPONENTS

LAFONTE.EU may modify data any time, without notice, in order to get product enhancement

Version with pre-filter and pump