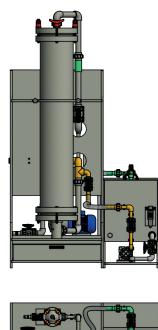

### **FEATURES** -

- PP Acid proof structure
- Stand-alone system provided with one or more columns
- Combo version with filter pump
- Possibility of manual resins regeneration
- Modular system
- Capacity until 150lt of resin

# **APPLICATIONS**.

- Filtration and selective removal of heavy metals: copper, nickel, zinc, iron II, lead and chrome

| SELECROM IDENTIFICATION |                   |             |                                  |                                                                               |                                             |
|-------------------------|-------------------|-------------|----------------------------------|-------------------------------------------------------------------------------|---------------------------------------------|
| Model                   | Pre-Filter        | Columns Nr. | Column Volume (It)               | Pump (Type)                                                                   | Optional                                    |
| SC                      | 000<br>1C2<br>3C2 | 1<br>2<br>3 | 07<br>12<br>15<br>20<br>30<br>50 | 0000=no pump<br>TH20=LTHP2040<br>TH60=LTHP6030<br>M101=MPP101<br>BX05<br>BH02 | 0=no rigeneration<br>M= manual rigeneration |
| SC                      | 1C2               | 2           | 15                               | TH60                                                                          | M                                           |

# **VERSIONS**

Version without pre-filter and pump

SC-000-1-30-0000-0

Version with pre-filter, pump and manual rigeneration tank

SC-1C2-1-50-TH60-M

MX-7D2-EVT15-G-SC-000-130-00

OUR PRODUCTS, PUMP: Magnetic Drive, Horizontal, Mechanical Seal, Vertical, Diaphragm, Drum, - FILTERING SYSTEMS – PRECIOUS METAL RECOVERY SYSTEMS – DEPURATION – FILTERS: String Wound Cartridges, Melt Blown, Filtering Disks, Bag Filters, Plated Filter Cartridges, Absolute – ACCESSORIES: Gratings, Venturi Eductor – CUSTOMIZED COMPONENTS