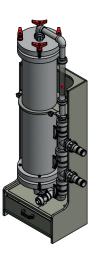

# **VERSIONS**

Version without pre-filter and pump

SC-000-1-30-0000-0

Version with pre-filter, pump and manual rigeneration tank

SC-1C2-1-50-TH60-M

MX-7D2-EVT15-G-SC-000-130-00

OUR PRODUCTS, PUMP: Magnetic Drive, Horizontal, Mechanical Seal, Vertical, Diaphragm, Drum, - FILTERING SYSTEMS – PRECIOUS METAL RECOVERY SYSTEMS – DEPURATION – FILTERS: String Wound Cartridges, Melt Blown, Filtering Disks, Bag Filters, Plated Filter Cartridges, Absolute – ACCESSORIES: Gratings, Venturi Eductor – CUSTOMIZED COMPONENTS