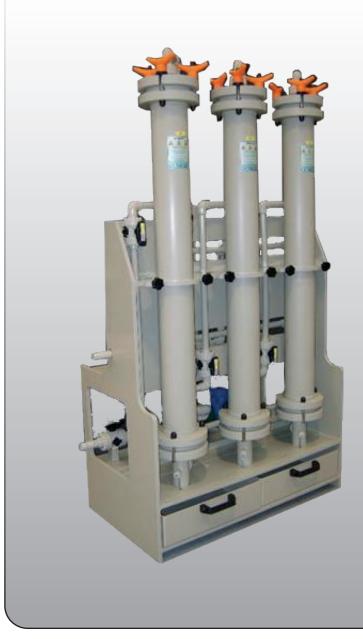

### **FEATURES** -

- PP Acid proof structure
- Stand-alone system provided with one or more columns
- Combo version with filter pump
- Possibility of manual resins regeneration
- Modular system
- Capacity until 150lt of resin

# **APPLICATIONS**.

- Filtration and selective removal of heavy metals: copper, nickel, zinc, iron II, lead and chrome

| SELECROM IDENTIFICATION |                   |             |                                  |                                                                               |                                             |
|-------------------------|-------------------|-------------|----------------------------------|-------------------------------------------------------------------------------|---------------------------------------------|
| Model                   | Pre-Filter        | Columns Nr. | Column Volume (It)               | Pump (Type)                                                                   | Optional                                    |
| SC                      | 000<br>1C2<br>3C2 | 1<br>2<br>3 | 07<br>12<br>15<br>20<br>30<br>50 | 0000=no pump<br>TH20=LTHP2040<br>TH60=LTHP6030<br>M101=MPP101<br>BX05<br>BH02 | 0=no rigeneration<br>M= manual rigeneration |
| SC                      | 1C2               | 2           | 15                               | TH60                                                                          | M                                           |