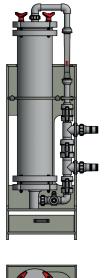

# **VERSIONS**

Version without pre-filter and pump

SC-000-1-30-0000-0

Version with pre-filter, pump and manual rigeneration tank

SC-1C2-1-50-TH60-M

MX-7D2-EVT15-G-SC-000-130-00

OUR PRODUCTS, PUMP: Magnetic Drive, Horizontal, Mechanical Seal, Vertical, Diaphragm, Drum, - FILTERING SYSTEMS – PRECIOUS METAL RECOVERY SYSTEMS – DEPURATION – FILTERS: String Wound Cartridges, Melt Blown, Filtering Disks, Bag Filters, Plated Filter Cartridges, Absolute – ACCESSORIES: Gratings, Venturi Eductor – CUSTOMIZED COMPONENTS