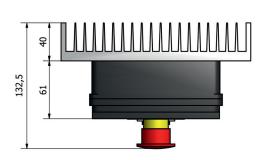

-Low investment

# **FEATURES**

- -Engines: until 1,1 kW and from 1,5 kW to 3 kW
- -IN: 230V Single phase, OUT: 230V Triphase
- -Regulation 30-50 Hz
- -Frequency 50-60 Hz
- -Cooler integrated
- -Self-ventilated (3 kW version)
- -Preparation for PLC interface:
- 2 free isolated inverter start / stop contacts
- 1 0-5V isolated output or an isolated potentiometric module for speed regulation

# **APPLICATIONS**

- -Regulation of plating baths with Eductors system or eductors
- -Flow regulation for filter pumps on plating baths
- -Fan and aspirator regulator



| IDENTIFICATION |               |
|----------------|---------------|
| Model          | Power kW      |
| POS            | 1.1 kW=1.1001 |
|                | 3 kW=3.0001   |
| POS            | 1.1001        |

# **DIMENSIONS**











\*Same dimensions for the two versions

# **APPLICATION EXAMPLE**



Product Range: PUMP: Magnetic Drive, Horizontal, Mechanical Seal, Vertical, Diaphragm, Drum, - FILTERING SYSTEMS – PRECIOUS METAL RECOVERY SYSTEMS - DEPURATION - FILTERS: String Wound Cartridges, Melt Blown, Filtering Disks, Bag Filters, Plated Filter Cartridges, Absolute – ACCESSORIES: Gratings, Venturi Eductor – CUSTOMIZED COMPONENTS.

LAFONTE.EU may modify data any time, without notice, in order to get product enhancement