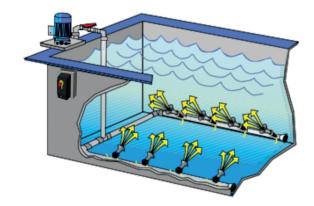

# **APPLICATION EXAMPLE**

Product Range: PUMP: Magnetic Drive, Horizontal, Mechanical Seal, Vertical, Diaphragm, Drum, - FILTERING SYSTEMS – PRECIOUS METAL RECOVERY SYSTEMS - DEPURATION - FILTERS: String Wound Cartridges, Melt Blown, Filtering Disks, Bag Filters, Plated Filter Cartridges, Absolute – ACCESSORIES: Gratings, Venturi Eductor – CUSTOMIZED COMPONENTS.