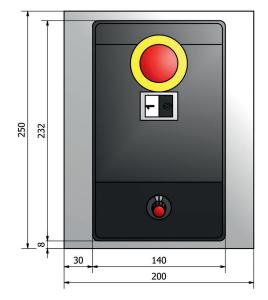

e
- -Low investment

# **FEATURES**

- -Engines: until 1,1 kW and from 1,5 kW to 3 kW
- -IN: 230V Single phase, OUT: 230V Triphase
- -Regulation 30-50 Hz
- -Frequency 50-60 Hz
- -Cooler integrated
- -Self-ventilated (3 kW version)
- -Preparation for PLC interface:
- 2 free isolated inverter start / stop contacts
- 1 0-5V isolated output or an isolated potentiometric module for speed regulation

# **APPLICATIONS**

- -Regulation of plating baths with Eductors system or eductors
- -Flow regulation for filter pumps on plating baths
- -Fan and aspirator regulator



| IDENTIFICATION |               |
|----------------|---------------|
| Model          | Power kW      |
| POS            | 1.1 kW=1.1001 |
|                | 3 kW=3.0001   |
| POS            | 1.1001        |

# **DIMENSIONS**











\*Same dimensions for the two versions

# **APPLICATION EXAMPLE**



Product Range: PUMP: Magnetic Drive, Horizontal, Mechanical Seal, Vertical, Diaphragm, Drum, - FILTERING SYSTEMS – PRECIOUS METAL RECOVERY SYSTEMS - DEPURATION - FILTERS: String Wound Cartridges, Melt Blown, Filtering Disks, Bag Filters, Plated Filter Cartridges, Absolute – ACCESSORIES: Gratings, Venturi Eductor – CUSTOMIZED COMPONENTS.

LAFONTE.EU may modify data any time, without notice, in order to get product enhancement