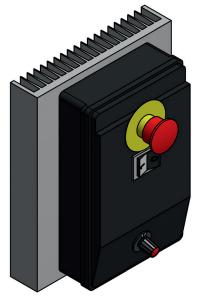

# **FEATURES**

- -Engines: until 1,1 kW and from 1,5 kW to 3 kW
- -IN: 230V Single phase, OUT: 230V Triphase
- -Regulation 30-50 Hz
- -Frequency 50-60 Hz
- -Cooler integrated
- -Self-ventilated (3 kW version)
- -Preparation for PLC interface:
- 2 free isolated inverter start / stop contacts
- 1 0-5V isolated output or an isolated potentiometric module for speed regulation