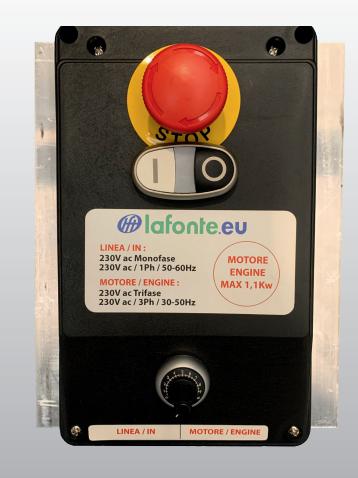

# **FEATURES**

- -Engines: until 1,1 kW and from 1,5 kW to 3 kW
- -IN: 230V Single phase, OUT: 230V Triphase
- -Regulation 30-50 Hz
- -Frequency 50-60 Hz
- -Cooler integrated
- -Self-ventilated (3 kW version)
- -Preparation for PLC interface:
- 2 free isolated inverter start / stop contacts
- 1 0-5V isolated output or an isolated potentiometric module for speed regulation

# **APPLICATIONS**

- -Regulation of plating baths with Eductors system or eductors
- -Flow regulation for filter pumps on plating baths
- -Fan and aspirator regulator

| IDENTIFICATION |               |
|----------------|---------------|
| Model          | Power kW      |
| POS            | 1.1 kW=1.1001 |
|                | 3 kW=3.0001   |
| POS            | 1.1001        |