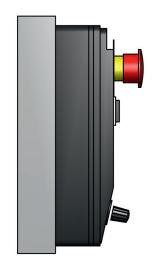

- -Low investment

# **FEATURES**

- -Engines: until 1,1 kW and from 1,5 kW to 3 kW
- -IN: 230V Single phase, OUT: 230V Triphase
- -Regulation 30-50 Hz
- -Frequency 50-60 Hz
- -Cooler integrated
- -Self-ventilated (3 kW version)
- -Preparation for PLC interface:
- 2 free isolated inverter start / stop contacts
- 1 0-5V isolated output or an isolated potentiometric module for speed regulation

# **APPLICATIONS**

- -Regulation of plating baths with Eductors system or eductors
- -Flow regulation for filter pumps on plating baths
- -Fan and aspirator regulator



| IDENTIFICATION |               |
|----------------|---------------|
| Model          | Power kW      |
| POS            | 1.1 kW=1.1001 |
|                | 3 kW=3.0001   |
| POS            | 1.1001        |

# **DIMENSIONS**











\*Same dimensions for the two versions

# **APPLICATION EXAMPLE**



Product Range: PUMP: Magnetic Drive, Horizontal, Mechanical Seal, Vertical, Diaphragm, Drum, - FILTERING SYSTEMS – PRECIOUS METAL RECOVERY SYSTEMS - DEPURATION - FILTERS: String Wound Cartridges, Melt Blown, Filtering Disks, Bag Filters, Plated Filter Cartridges, Absolute – ACCESSORIES: Gratings, Venturi Eductor – CUSTOMIZED COMPONENTS.

LAFONTE.EU may modify data any time, without notice, in order to get product enhancement