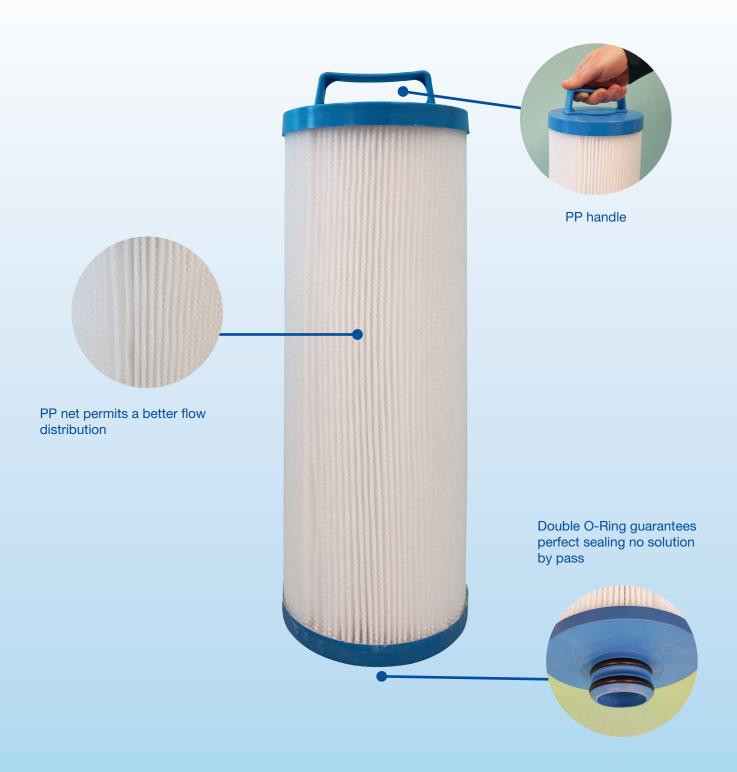

## Features:

- Made completely from PP
- Available in different sizes and highness
- Avaliable filtration rates 3-10-30 micron
- Filter area of each single elements from 1,5 to 8 m<sup>2</sup>
- Cartrigdes sealing by double O-Ring
- Washable and reusable up to 10 times

## Advantages:

- Inert to most of acid and alkaline chemical products
- It permit to be hold in several filter chambers
- Guarantee of quality of filtered product, suitable for different type of filter baths
- High flow, low pressure losseds, high retention holding capability
- Peferct sealing, zero flow by pass
- Low cost