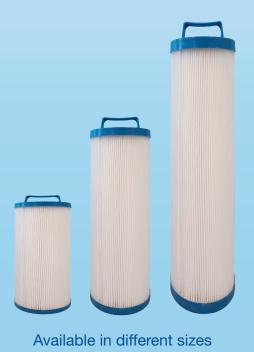

## Features:

- Made completely from PP
- Available in different sizes and highness
- Avaliable filtration rates 3-10-30 micron
- Filter area of each single elements from 1,5 to 8 m<sup>2</sup>
- Cartrigdes sealing by double O-Ring
- Washable and reusable up to 10 times