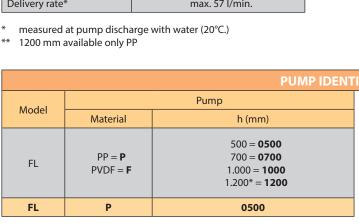

## **TECHNICAL DATA**

| Pump                    | FL                           |  |
|-------------------------|------------------------------|--|
| Seal type               | sealless                     |  |
| Outer tube materials    | PP / PVDF                    |  |
| Outside diametere in mm | 32 (PP)                      |  |
|                         | 25 (PVDF)                    |  |
| Immersion lenght        | 500 / 700 / 1000 / 1200** mm |  |
| Viscosity max.          | 250 mPas                     |  |
| Delivery rate*          | max. 57 l/min.               |  |

| FICATION |       |                                 |  |  |  |
|----------|-------|---------------------------------|--|--|--|
|          | Model | Motor                           |  |  |  |
|          | FL    | Line Motor (220V) = <b>FEMA</b> |  |  |  |
|          |       | Battery Motor = <b>FBMA</b>     |  |  |  |
|          |       | Battery Motor                   |  |  |  |
|          |       | + Battery = <b>KBAA</b>         |  |  |  |
|          |       | + Charger                       |  |  |  |
|          | FL    | КВАА                            |  |  |  |