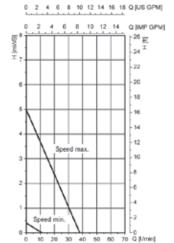

## PVDF-25

Speed min. 5.000 rpm, speed max. 15.000 rpm

- \* measured with free outlet, water at 20°C, values  $\pm$  10%
- \*\* measured with water at 20°C

| Immersion<br>length | a     | b     | с     | d    |
|---------------------|-------|-------|-------|------|
| 1.200               | 1.200 | 1.538 | 1.172 | Ø 32 |
| 1.000               | 1.000 | 1.338 | 972   |      |
| 700                 | 700   | 1.038 | 672   |      |
| 500                 | 500   | 838   | 472   |      |