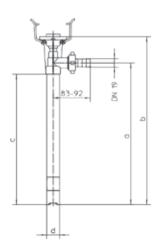

## PVDF-25

Speed min. 5.000 rpm, speed max. 15.000 rpm

- \* measured with free outlet, water at 20°C, values  $\pm$  10%
- \*\* measured with water at 20°C

| Immersion<br>length | a     | b     | с     | d    |
|---------------------|-------|-------|-------|------|
| 1.200               | 1.200 | 1.538 | 1.172 | Ø 32 |
| 1.000               | 1.000 | 1.338 | 972   |      |
| 700                 | 700   | 1.038 | 672   |      |
| 500                 | 500   | 838   | 472   |      |

Dimensions in mm

 ${\it LAFONTE.EU}\ may\ modify\ data\ any\ time,\ without\ notice,\ in\ order\ to\ get\ product\ enhancement$ 