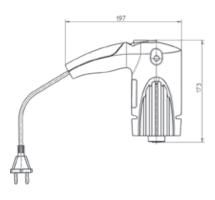

## FEATURES \_

- Battery Model: completely wireless
- Brushless motor
- Motor with quickly replaceable storage battery
- Very short charging times
- Constant speed over entire battery service life
- Battery motor and pump connected by means of quick-action coupling
- Ergonomic design motor handle
- Small outer tube diameter
- Low overall weight
- Protection class IP 44
- Available also with Main Connection (cable) Motor
- Inner shaft in Hastelloy

| FICATION |       |                                 |  |  |  |
|----------|-------|---------------------------------|--|--|--|
|          | Model | Motor                           |  |  |  |
|          | FL    | Line Motor (220V) = <b>FEMA</b> |  |  |  |
|          |       | Battery Motor = <b>FBMA</b>     |  |  |  |
|          |       | Battery Motor                   |  |  |  |
|          |       | + Battery = <b>KBAA</b>         |  |  |  |
|          |       | + Charger                       |  |  |  |
|          | FL    | КВАА                            |  |  |  |