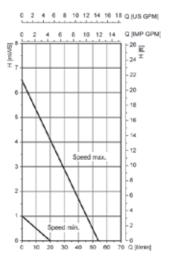

## PVDF-25

Speed min. 5.000 rpm, speed max. 15.000 rpm

- \* measured with free outlet, water at 20°C, values  $\pm$  10%
- \*\* measured with water at 20°C

| Immersion<br>length | a     | b     | с     | d    |
|---------------------|-------|-------|-------|------|
| 1.200               | 1.200 | 1.538 | 1.172 | Ø 32 |
| 1.000               | 1.000 | 1.338 | 972   |      |
| 700                 | 700   | 1.038 | 672   |      |
| 500                 | 500   | 838   | 472   |      |